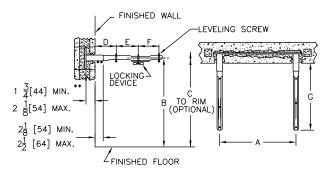

- \*\* WITH STANDARD SLEEVE LENGTH OF 4 [102] + WITH STANDARD STUD LENGTH OF 6 [152]
- #REFER TO ROUGH-IN GUIDE OF SPECIFIC FIXTURE FOR DIMENSION