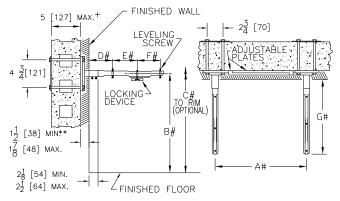

- \*\* WITH STANDARD SLEEVE LENGTH OF 4 [102] + WITH STANDARD STUD LENGTH OF 6 [152]
- #REFER TO ROUGH-IN GUIDE OF SPECIFIC FIXTURE FOR DIMENSION